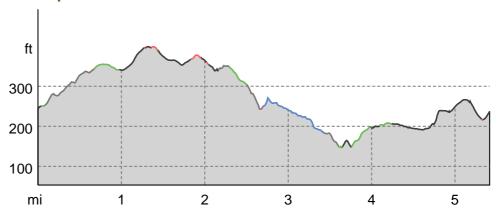

## HRH25 - Handsworth Loop



## outdooractive

#### **Road surface**

| — Asphalt     | 1 mi   |
|---------------|--------|
| Dirt road     | 0.7 mi |
| <b>—</b> Way  | 1 mi   |
| — Path        | 0.3 mi |
| Street        | 2.3 mi |
| <u>Street</u> | 2.3 mi |

### **Elevation profile**



#### route data





### Best time of year

| JAN | FEB | MAR |
|-----|-----|-----|
| APR | MAY | JUN |
| JUL | AUG | SEP |
| OCT | NOV | DEC |



#### More route data



Andrew Lewis
Update: May 18, 2022

### **Takeaway route for iPhone and Android**



Scan QR code, save this route offline, share with friends and more...

#### Website

https://out.ac/I7nIeV

## HRH25 - Handsworth Loop

# outdooractive

### Legend

| Topography           | y Topographic signs                     |                                              |                    |
|----------------------|-----------------------------------------|----------------------------------------------|--------------------|
| φ                    | Wood, forest                            | <b>*</b> ‡