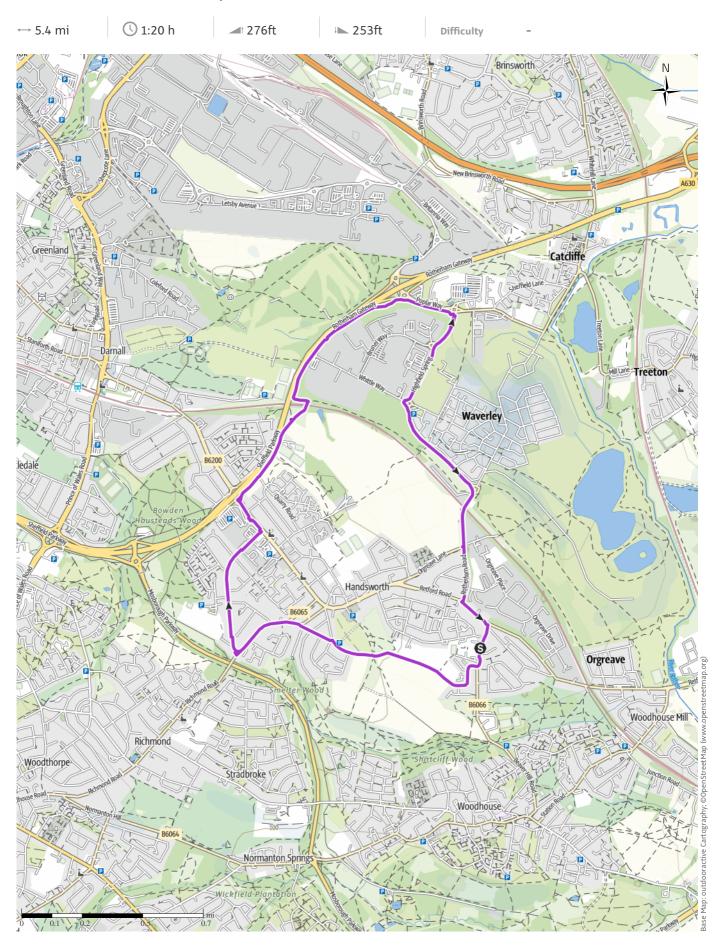

## HRH25 - Handsworth Loop

#### **Road surface**

| — Asphalt     | 1 mi   |
|---------------|--------|
| Dirt road     | 0.7 mi |
| <b>—</b> Way  | 1 mi   |
| — Path        | 0.3 mi |
| Street        | 2.3 mi |
| <u>Street</u> | 2.3 mi |

#### route data