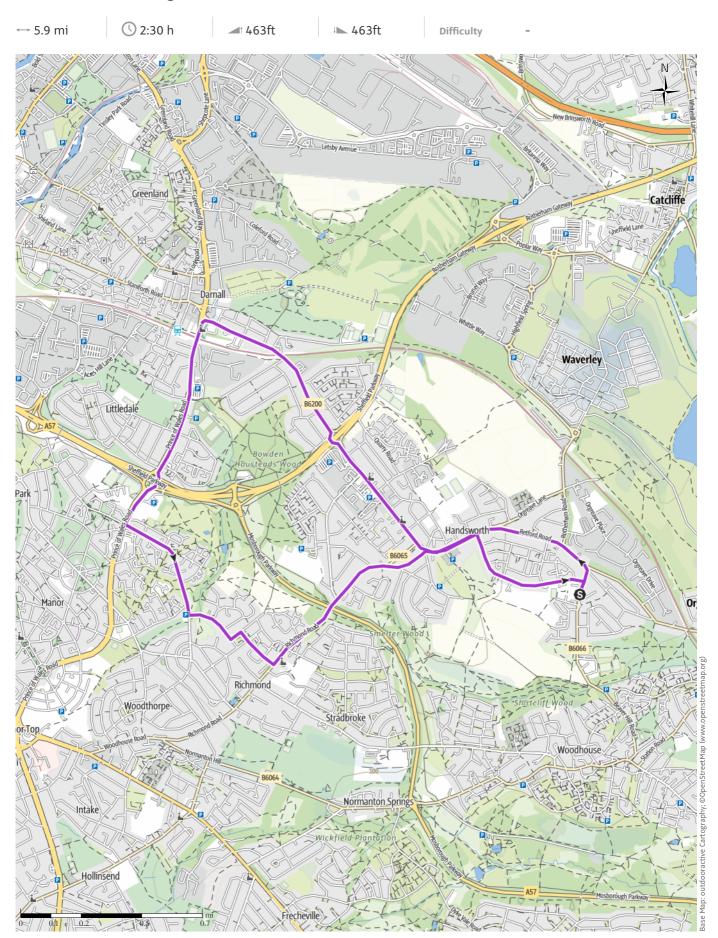

#### Running

| Distance | $\longleftrightarrow$ | 5.9 mi |  |
|----------|-----------------------|--------|--|
| Duration | (1)                   | 2:30 h |  |
| Ascent   | <b>_</b>              | 463 ft |  |
| Descent  | 1                     | 463 ft |  |

### **Elevation profile**