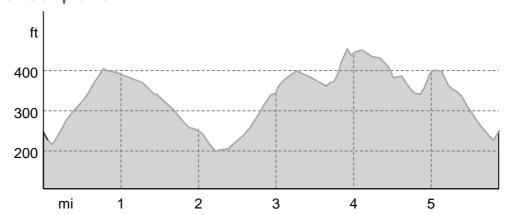

### **Elevation profile**

#### Running

| Distance | $\longleftrightarrow$ | 5.9 mi |  |
|----------|-----------------------|--------|--|
| Duration | (1)                   | 2:30 h |  |
| Ascent   | <b>_</b>              | 463 ft |  |
| Descent  | 1                     | 463 ft |  |