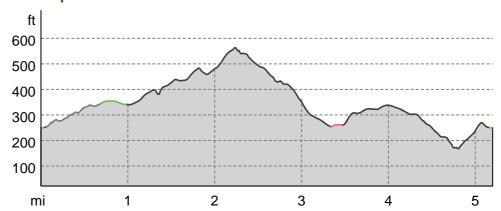

### **Elevation profile**

#### Running

| Distance | $\longleftrightarrow$ | 5.2 m  | i |
|----------|-----------------------|--------|---|
| Duration | ()                    | 1:20 h |   |
| Ascent   | <b>_</b>              | 417 ft |   |
| Descent  | 1                     | 397 ft |   |