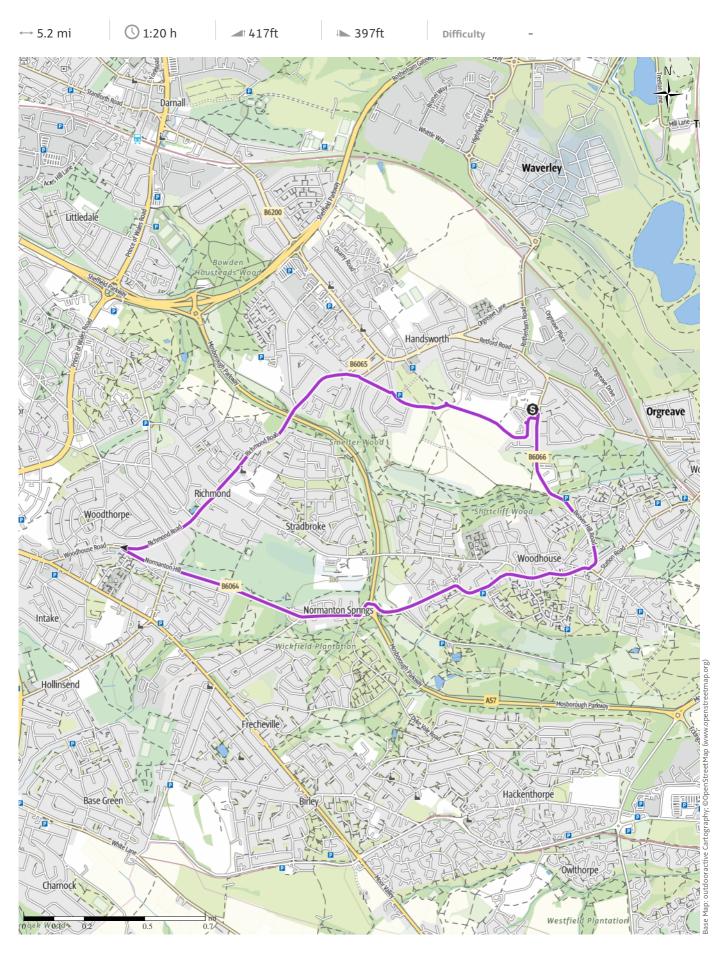

### **Road surface**

| — Asphalt    | 0.6 mi |
|--------------|--------|
| Dirt road    | 0 mi   |
| <b>—</b> Way | 0.4 mi |
| — Path       | 0.2 mi |
| Street       | 4 mi   |

### **Elevation profile**

#### Running

| Distance | $\longleftrightarrow$ | 5.2 m  | i |
|----------|-----------------------|--------|---|
| Duration | ()                    | 1:20 h |   |
| Ascent   | <b>_</b>              | 417 ft |   |
| Descent  | 1                     | 397 ft |   |

### Best time of year

| JAN | FEB | MAR |
|-----|-----|-----|
| APR | MAY | JUN |
| JUL | AUG | SEP |
| ОСТ | NOV | DEC |