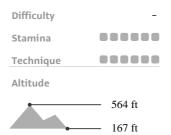

#### Running

| Distance | $\longleftrightarrow$ | 5.2 m  | i |
|----------|-----------------------|--------|---|
| Duration | ()                    | 1:20 h |   |
| Ascent   | <b>_</b>              | 417 ft |   |
| Descent  | 1                     | 397 ft |   |

# Ratings

Authors
Experience
Landscape

Community

.....