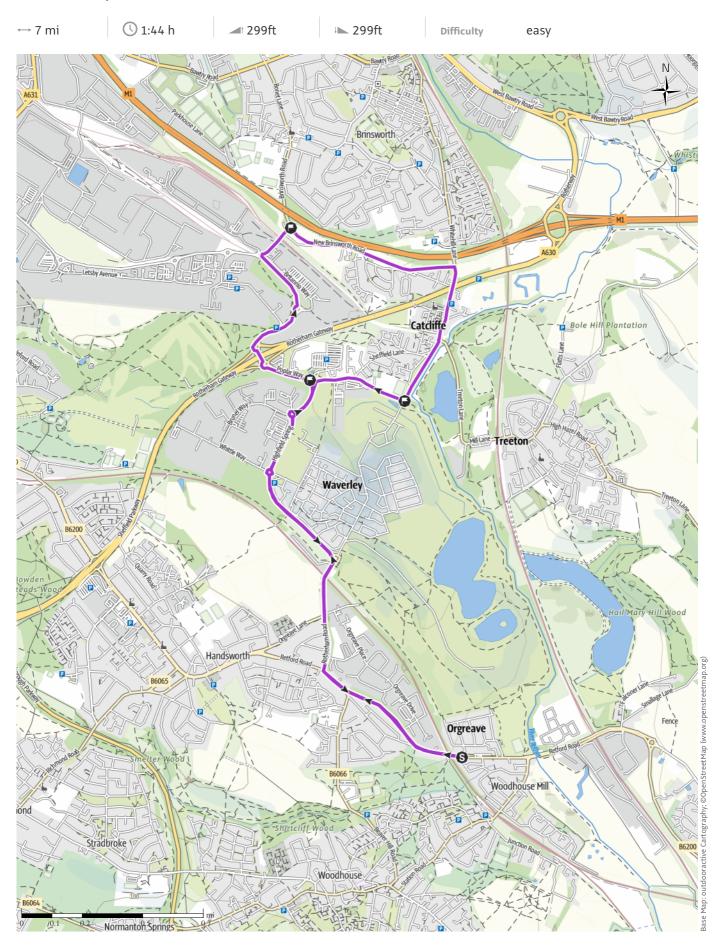

### **Waypoints**

Catch up Point 1 Morrisons Catch up Point 2 Top of Wood Lane Catch up Point 3 **Bottom Waverley** 