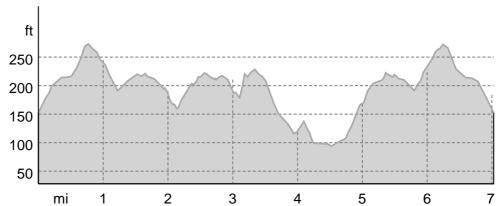

## **Elevation profile**

### ••••• Altitude Ascent 299 ft 272 ft 299 ft Descent 95 ft