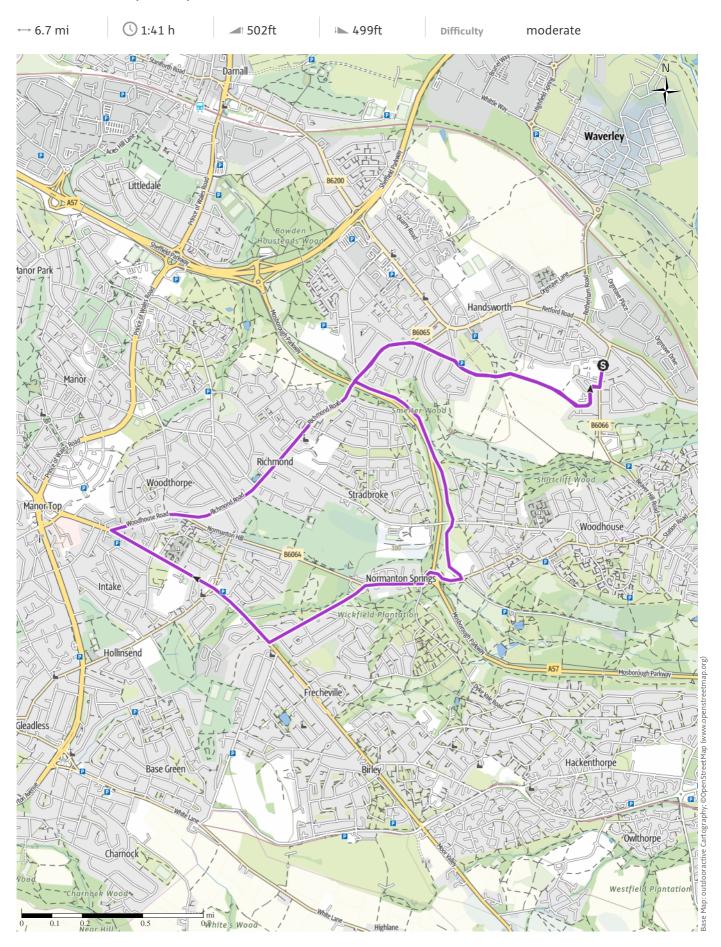

### **Elevation profile**

246 ft

#### route data Running Difficulty moderate Distance 6.7 mi ..... Stamina Duration 1:41 h Technique .... Altitude Ascent 502 ft 604 ft 499 ft Descent

| JAN | FEB | MAR |
|-----|-----|-----|
| APR | MAY | JUN |
| JUL | AUG | SEP |
| OCT | NOV | DEC |