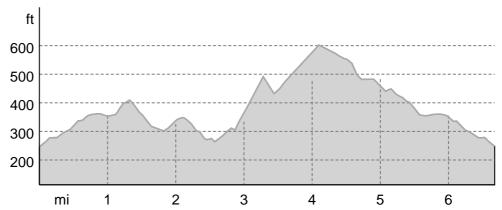

### **Elevation profile**

246 ft

#### route data Running Difficulty moderate Distance 6.7 mi ..... Stamina Duration 1:41 h Technique .... Altitude Ascent 502 ft 604 ft 499 ft Descent

| JAN | FEB | MAR |
|-----|-----|-----|
| APR | MAY | JUN |
| JUL | AUG | SEP |
| OCT | NOV | DEC |