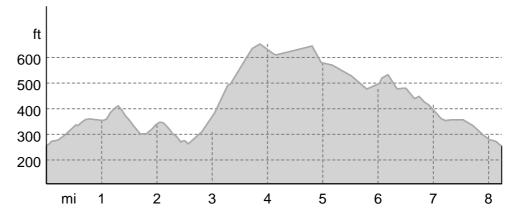

### **Elevation profile**

#### route data

| Running  |                       |      |    |
|----------|-----------------------|------|----|
| Distance | $\longleftrightarrow$ | 8.2  | mi |
| Duration | ()                    | 2:03 | h  |
| Ascent   | t                     | 545  | ft |
| Descent  |                       | 548  | ft |