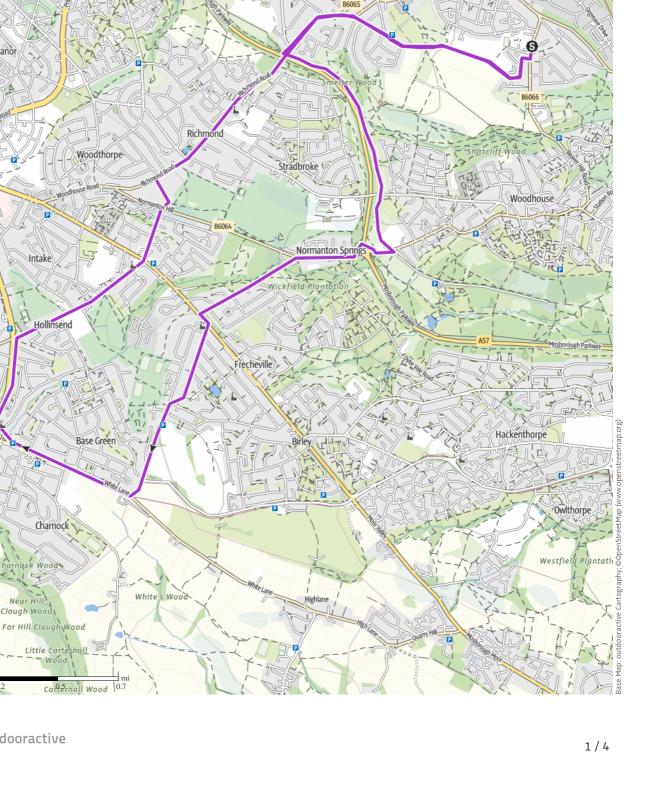

### HRH 16 - Town End Trot

Littledale

Þ

2

Manor

P

Intake

Charnock

# outdooractive

☆ <sub>Running</sub> HRH 16 - Town End Trot

#### route data

| Running  |                       |      |    |
|----------|-----------------------|------|----|
| Distance | $\longleftrightarrow$ | 8.2  | mi |
| Duration | ()                    | 2:03 | h  |
| Ascent   | t                     | 545  | ft |
| Descent  |                       | 548  | ft |