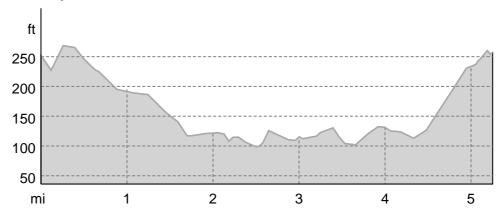

## **Elevation profile**

#### route data Running Difficulty moderate Distance 5.3 mi ..... Stamina Duration 1:16 h Technique ..... Altitude Ascent 203 ft 269 ft 197 ft Descent