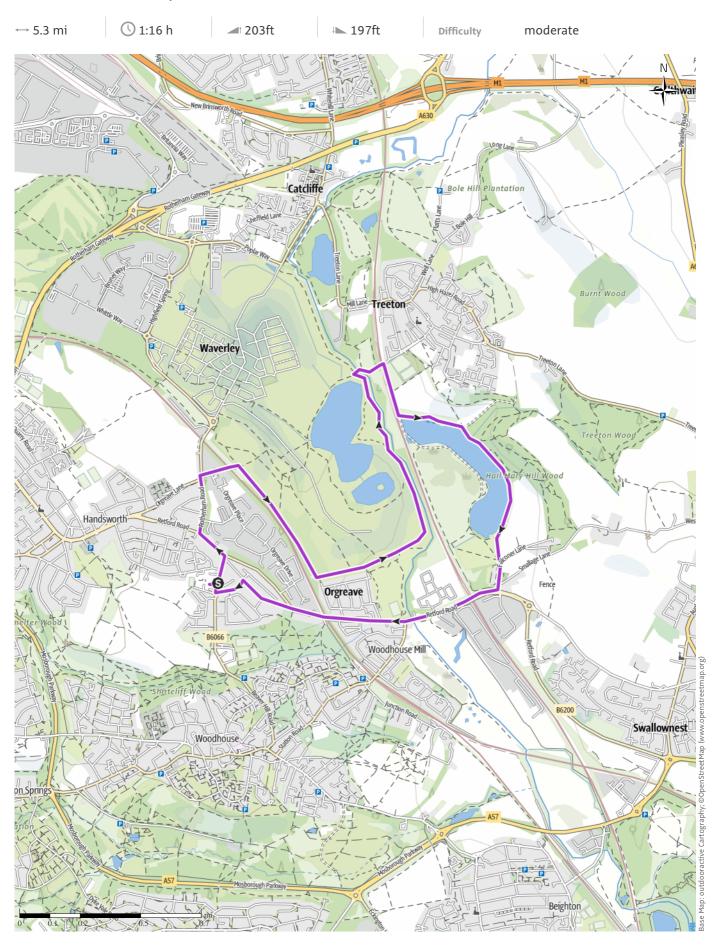

## HRH 15 - Treeton Dyke

### Length 5.3 mi

#### route data Running Difficulty moderate Distance 5.3 mi ..... Stamina Duration 1:16 h Technique ..... Altitude Ascent 203 ft 269 ft 197 ft Descent