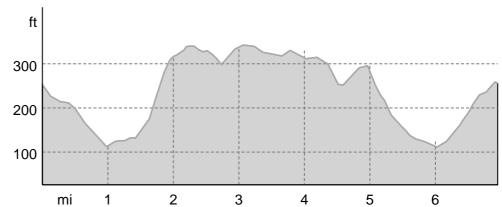

### **Elevation profile**

## Running

| Distance | $\longleftrightarrow$ | 7 mi   |
|----------|-----------------------|--------|
| Duration | (1)                   | 1:42 h |
| Ascent   |                       | 377 ft |
| Descent  | 1                     | 374 ft |