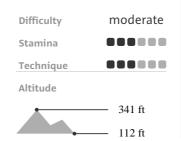

## **Ratings**

## Running

| Distance | $\longleftrightarrow$ | 7 mi   |
|----------|-----------------------|--------|
| Duration | (1)                   | 1:42 h |
| Ascent   |                       | 377 ft |
| Descent  | 1                     | 374 ft |