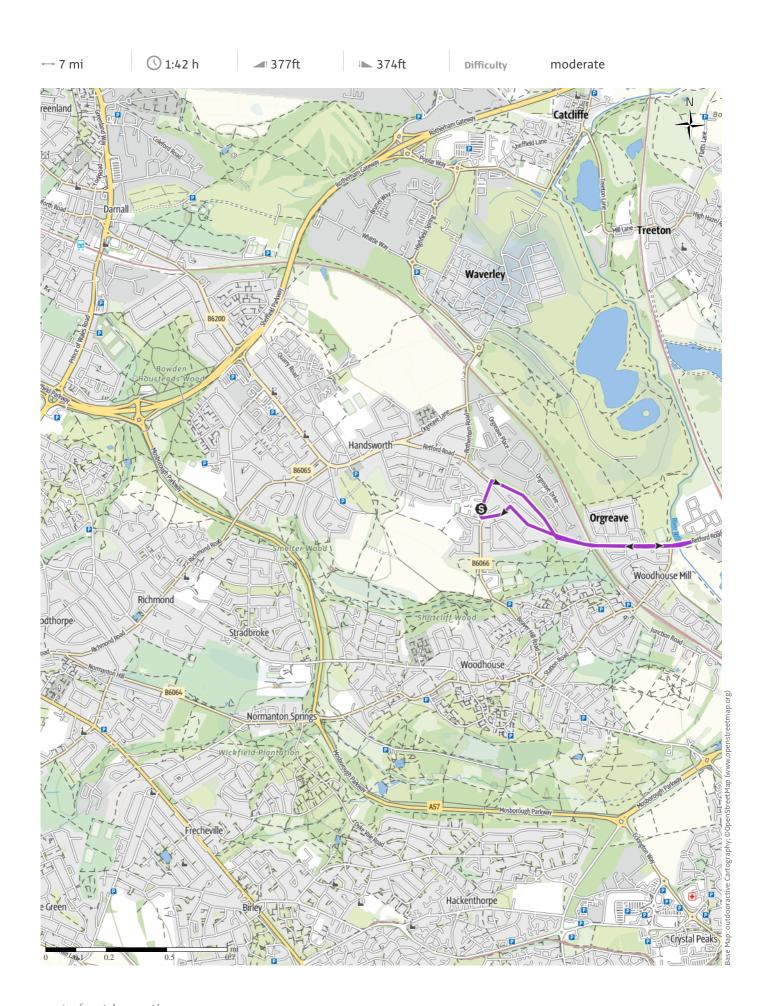

#### More route data

Andrew Lewis
Update: May 16, 2022

This route starts from Handsworth Grange and takes in Falconer Lane, Smallage Lane, West Lane, Aston Lane, Aughton Lane, before returning back. - 7 miles