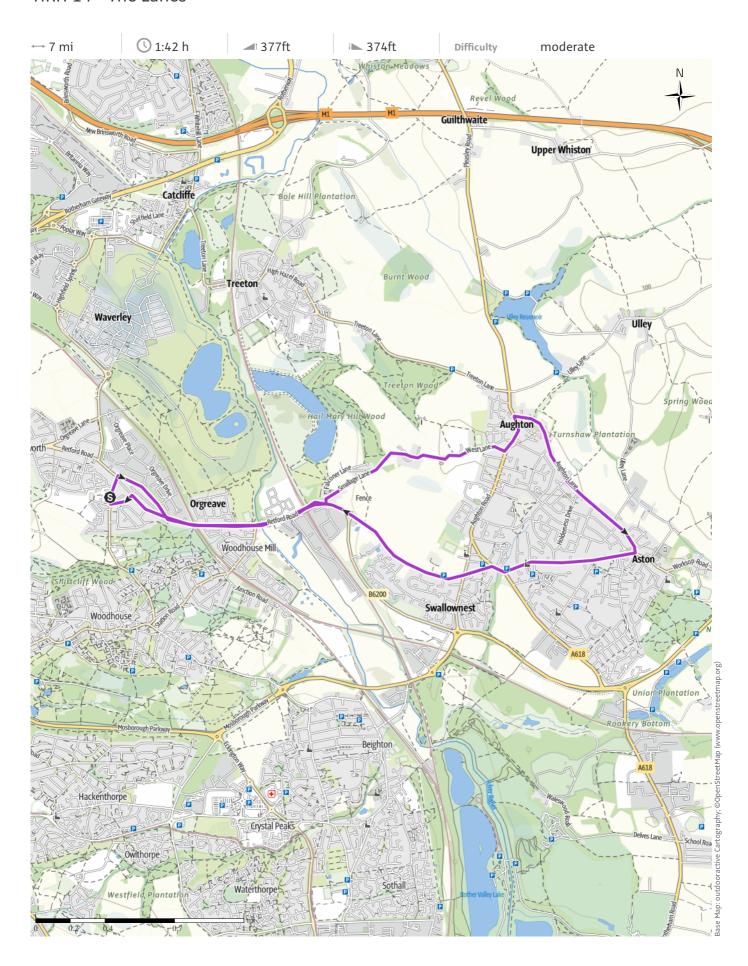

#### More route data

Andrew Lewis
Update: May 16, 2022

This route starts from Handsworth Grange and takes in Falconer Lane, Smallage Lane, West Lane, Aston Lane, Aughton Lane, before returning back. - 7 miles

The route can be shortened by turning right at the top of West Lane and start the return back along Aughton Road. - 5.5mile

The route can also be extended by turning left at the end of Aughton Lane along Worksop Road then right down Charch Lane - 8mile