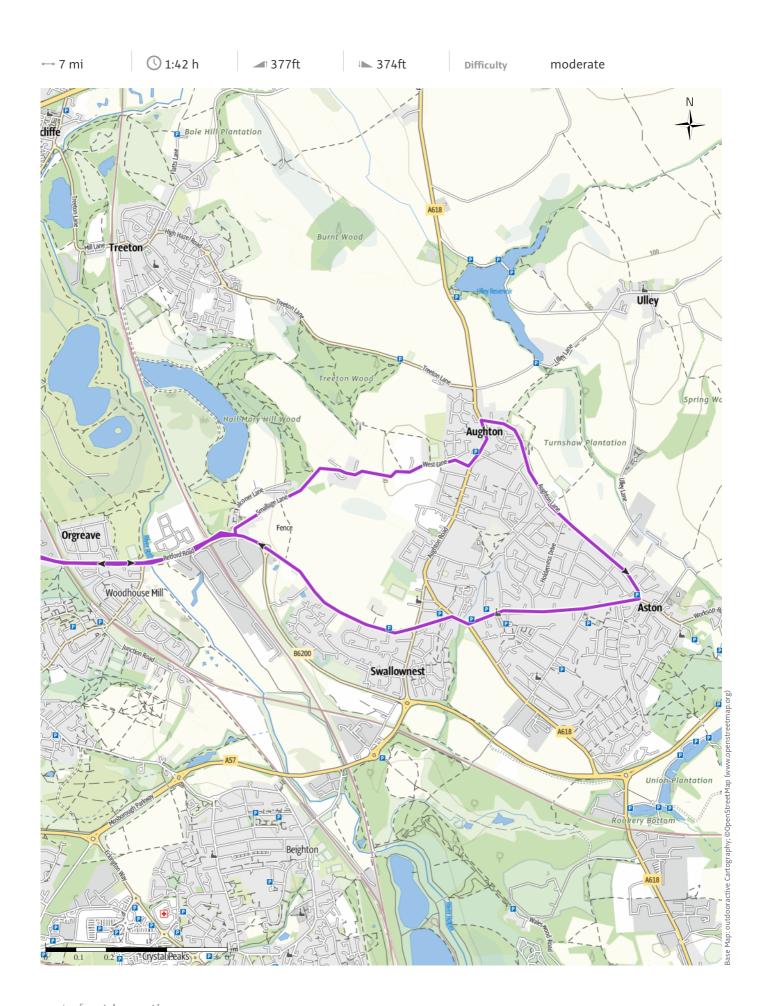

#### More route data

Andrew Lewis
Update: May 16, 2022

This route starts from Handsworth Grange and takes in Falconer Lane, Smallage Lane, West Lane, Aston Lane, Aughton Lane, before returning back. - 7 miles

The route can be shortened by turning right at the top of West Lane and start the return back along Aughton Road. - 5.5mile

The route can also be extended by turning left at the end of Aughton Lane along Worksop Road then right down Charch Lane - 8mile