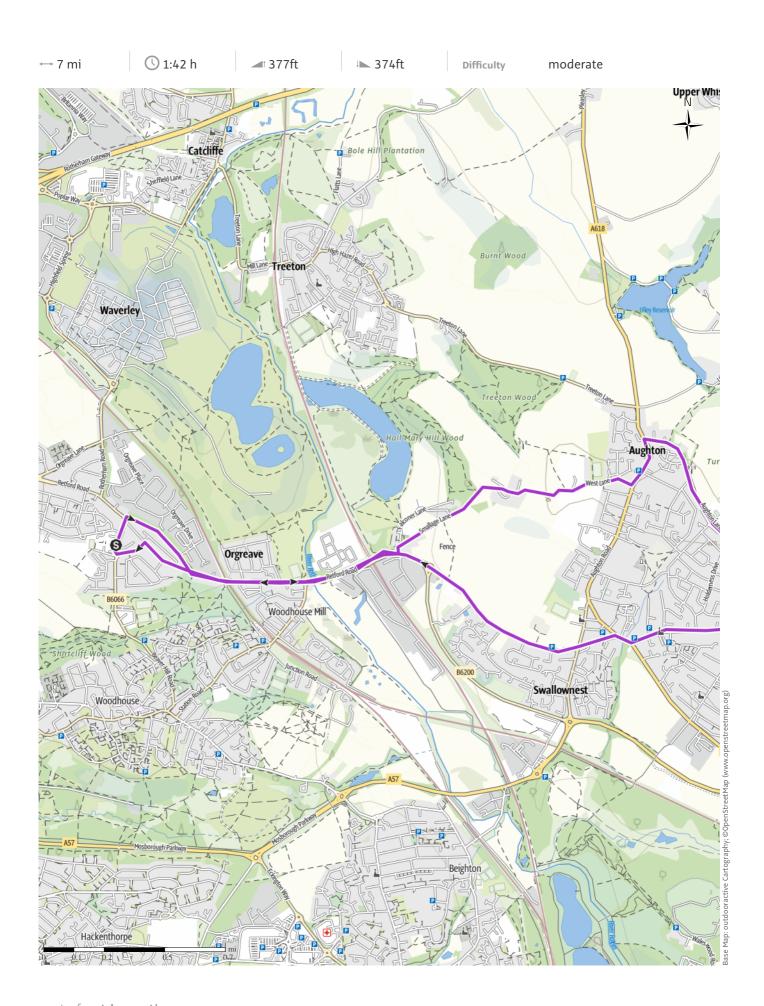

#### More route data

Andrew Lewis
Update: May 16, 2022

This route starts from Handsworth Grange and takes in Falconer Lane, Smallage Lane, West Lane, Aston Lane, Aughton Lane, before returning back. - 7 miles

The route can be shortened by turning right at the top of West Lane and start the return back along Aughton Road. - 5.5mile

The route can also be extended by turning left at the end of Aughton Lane along Worksop Road then right down Charch Lane - 8mile