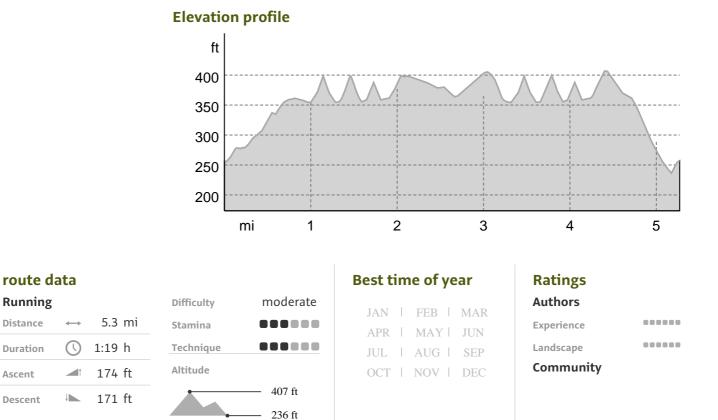

### More route data

Running

Distance

Duration

Ascent

Descent

Andrew Lewis Update: May 16, 2022

**Declining Hills x 2** 