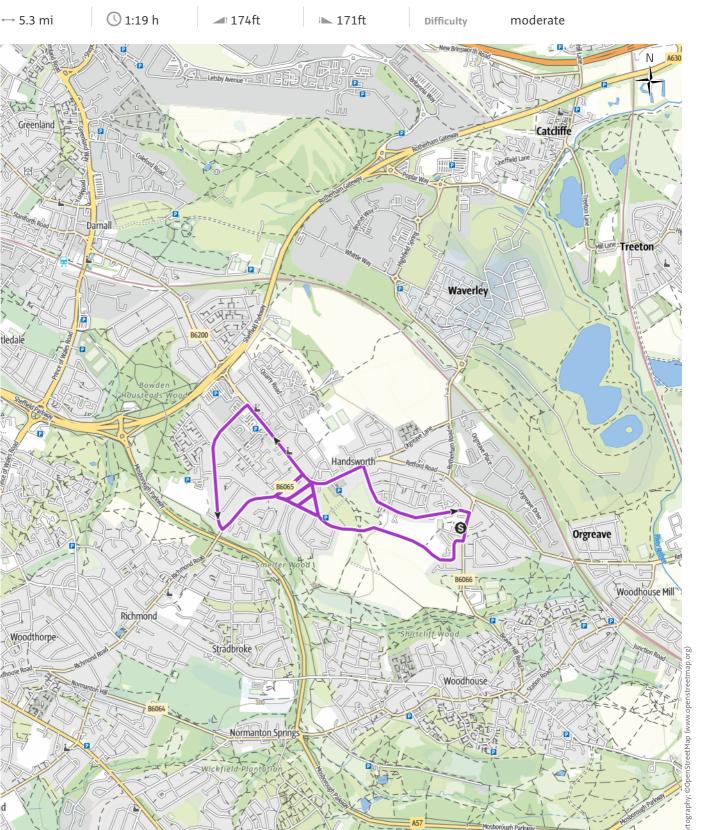

### More route data

Running

Distance

Duration

Ascent

Descent

Andrew Lewis Update: May 16, 2022

**Declining Hills x 2** 