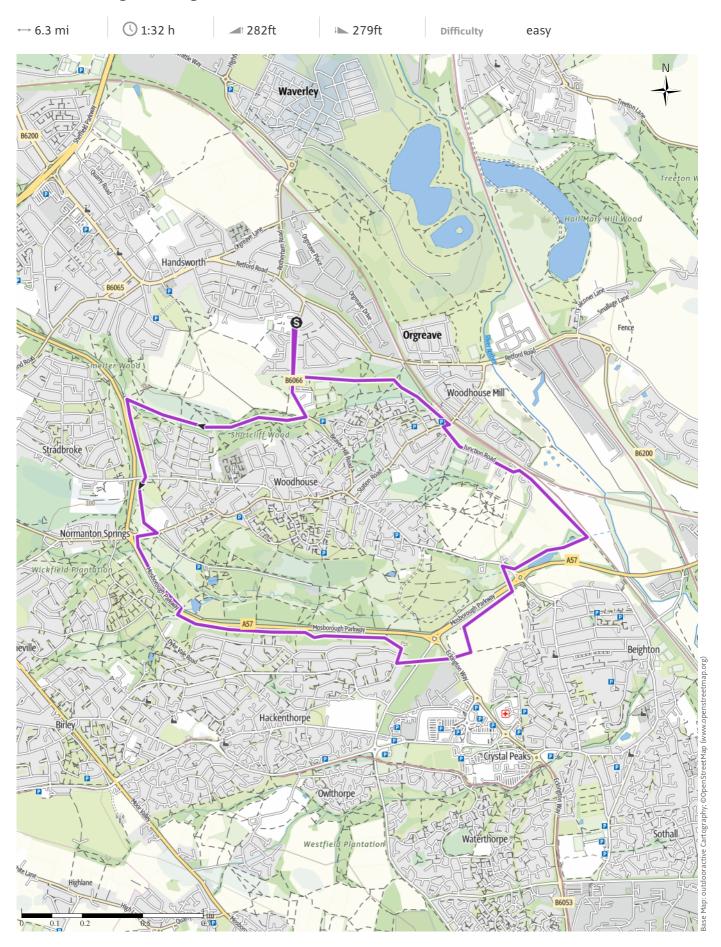

#### route data Running Difficulty easy Distance 6.3 mi ••••• Stamina Duration 1:32 h Technique ••••• Altitude Ascent 282 ft 348 ft 279 ft Descent