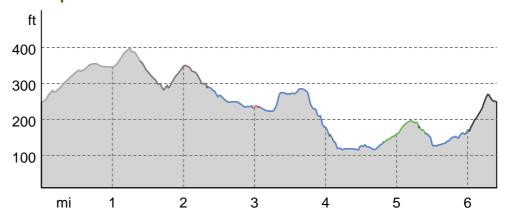

#### **Elevation profile**

#### Running

| Distance | $\longleftrightarrow$ | 6.4 mi |  |
|----------|-----------------------|--------|--|
| Duration | (1)                   | 1:35 h |  |
| Ascent   | <b>1</b>              | 305 ft |  |
| Descent  | 1                     | 305 ft |  |