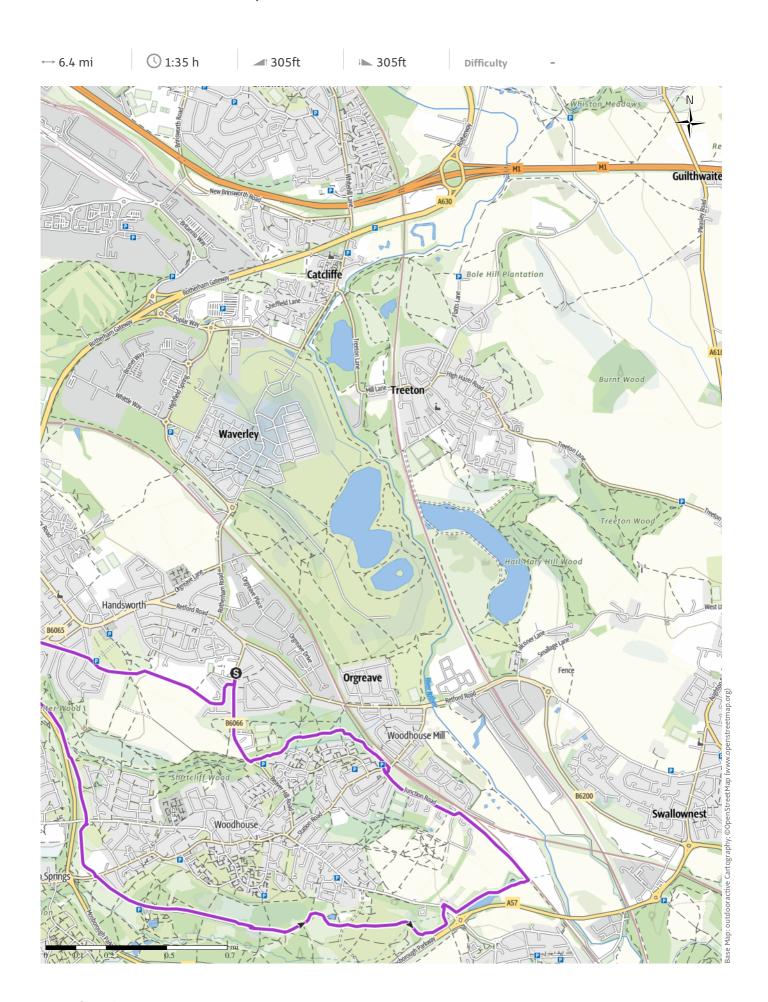

#### Running

| Distance | $\longleftrightarrow$ | 6.4 mi |  |
|----------|-----------------------|--------|--|
| Duration | (1)                   | 1:35 h |  |
| Ascent   | <b>1</b>              | 305 ft |  |
| Descent  | 1                     | 305 ft |  |