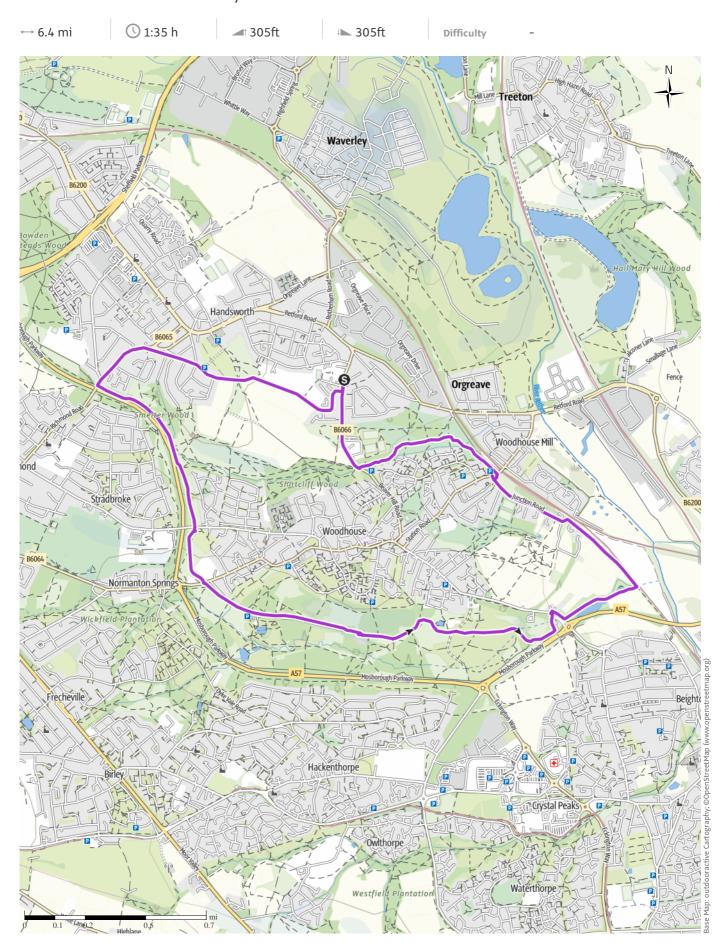

#### Running

| Distance | $\longleftrightarrow$ | 6.4 mi |  |
|----------|-----------------------|--------|--|
| Duration | (1)                   | 1:35 h |  |
| Ascent   | <b>1</b>              | 305 ft |  |
| Descent  | 1                     | 305 ft |  |