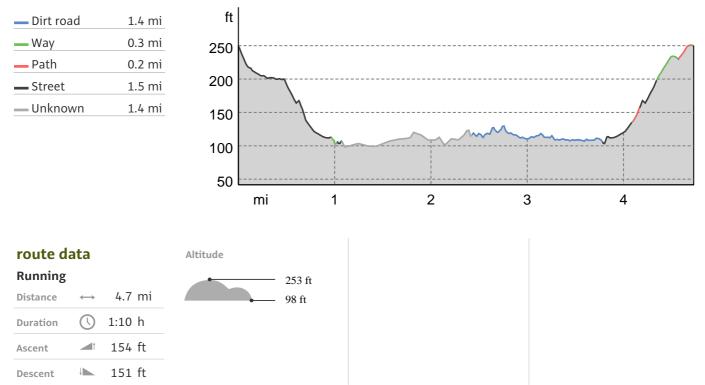

#### **Road surface**

### **Elevation profile**

Andrew Lewis Update: May 18, 2022