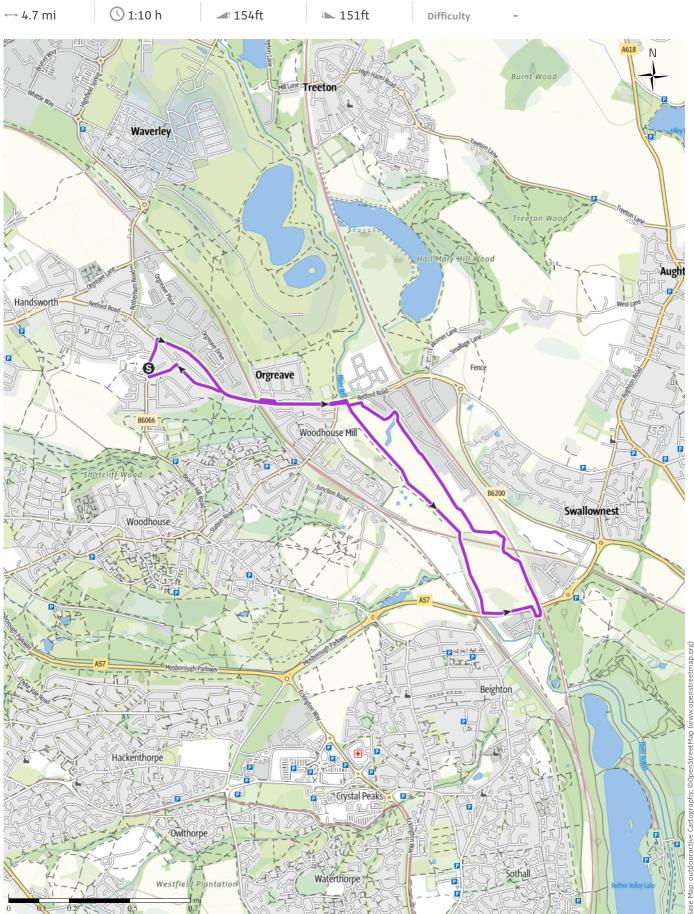

# HRH 7 - Washlands - longer

## ★ Running HRH 7 - Washlands - longer

# ☆ <sub>Running</sub> HRH 7 - Washlands - longer