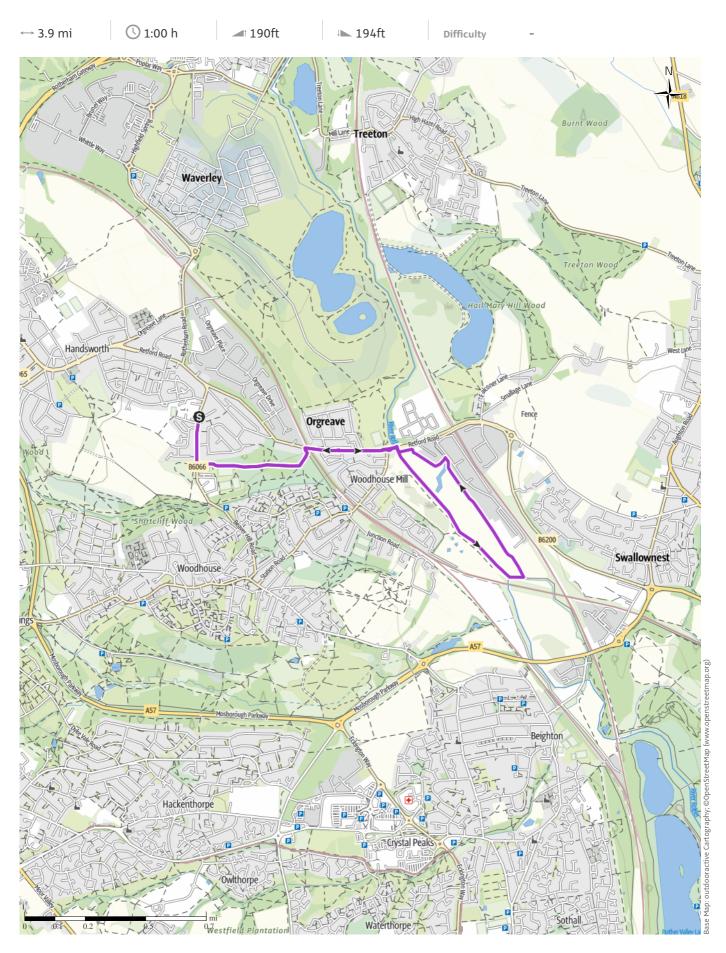

#### route data

| Distance | $\longleftrightarrow$ | 3.9 mi |
|----------|-----------------------|--------|
| Duration | ()                    | 1:00 h |
| Ascent   |                       | 190 ft |
| Descent  | 1                     | 194 ft |