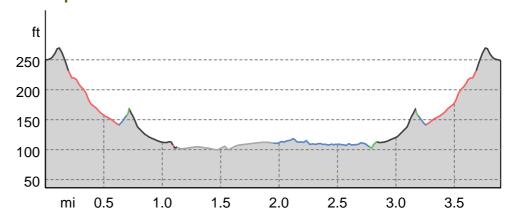

### **Elevation profile**

#### route data

| Distance | $\longleftrightarrow$ | 3.9 mi |
|----------|-----------------------|--------|
| Duration | ()                    | 1:00 h |
| Ascent   |                       | 190 ft |
| Descent  | 1                     | 194 ft |