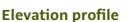

### route data

| Running  |                       |        |  |  |
|----------|-----------------------|--------|--|--|
| Distance | $\longleftrightarrow$ | 7.4 mi |  |  |
| Duration | $\bigcirc$            | 3:10 h |  |  |
| Ascent   | t                     | 512 ft |  |  |
| Descent  |                       | 512 ft |  |  |