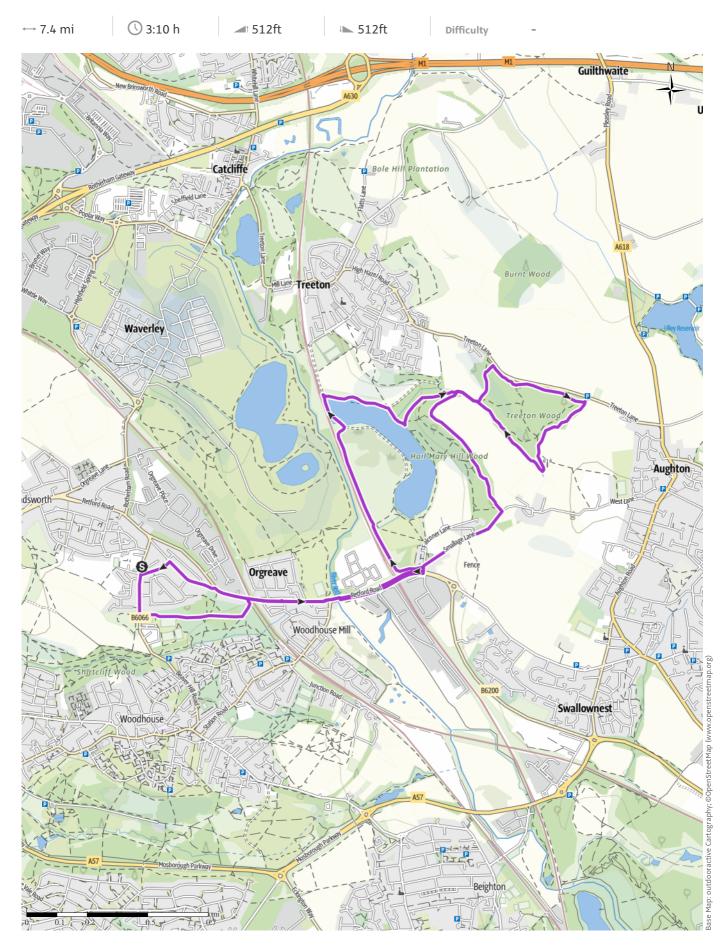

## HRH 5 - Treeton Woods

### route data

| Running  |                       |        |  |  |
|----------|-----------------------|--------|--|--|
| Distance | $\longleftrightarrow$ | 7.4 mi |  |  |
| Duration | $\bigcirc$            | 3:10 h |  |  |
| Ascent   | t                     | 512 ft |  |  |
| Descent  |                       | 512 ft |  |  |