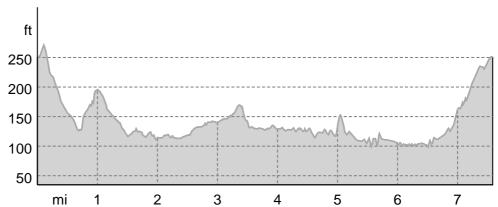

## HRH 4 - Rothervalley



## outdooractive

### **Elevation profile**



#### route data

#### Running

| Distance | $\longleftrightarrow$ | 7.6 mi |
|----------|-----------------------|--------|
| Duration | (1)                   | 1:22 h |
| Ascent   |                       | 174 ft |
| Descent  | 1                     | 174 ft |



### Best time of year

| JAN | FEB | MAR |
|-----|-----|-----|
| APR | MAY | JUN |
| JUL | AUG | SEP |
| OCT | NOV | DEC |



#### More route data

Awards





Andrew Lewis
Update: May 18, 2022

## Takeaway route for iPhone and Android



Scan QR code, save this route offline, share with friends and more...

Website

https://out.ac/I9WbnG



## HRH 4 - Rothervalley

# outdooractive

## Legend

| Topography     | Topographic signs                     |                   |                    |
|----------------|-------------------