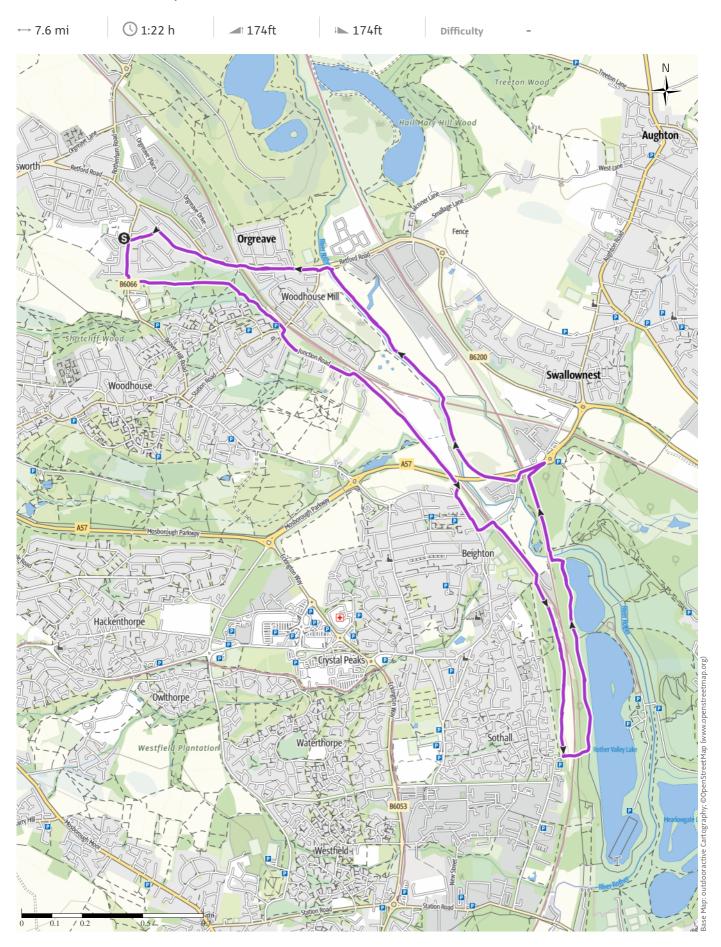

### **Elevation profile**

#### route data

#### Running

| Distance | $\longleftrightarrow$ | 7.6 mi |
|----------|-----------------------|--------|
| Duration | (1)                   | 1:22 h |
| Ascent   |                       | 174 ft |
| Descent  | 1                     | 174 ft |