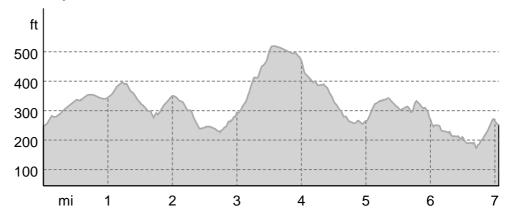

0.2

White's Wood

0.7

0.5

F

ar Hill

gh Wood

0.1



Highlane

# HRH 3 - Silkstone Ravine

犬 Running

# outdooractive

### **Elevation profile**



### route data

| Running  |                   |      |    |
|----------|-------------------|------|----|
| Distance | $\leftrightarrow$ | 7.1  | mi |
| Duration | ()                | 1:23 | h  |
| Ascent   | t                 | 541  | ft |
| Descent  |                   | 538  | ft |



| Best time | of year |
|-----------|---------|
|-----------|---------|

| JAN | FEB | MAR |
|-----|-----|-----|
| APR | MAY | JUN |
| JUL | AUG | SEP |
| OCT | NOV | DEC |

| Ratings |  |
|---------|--|
|---------|--|

Authors

## More route data

Awards





Andrew Lewis Update: May 18, 2022

# Takeaway route for iPhone and Android



Scan QR code, save this route offline, share with friends and more... Website

https://out.ac/I9WbmT

# 🖈 Running HRH 3 - Silkstone Ravine

# outdooractive

# Legend

Top