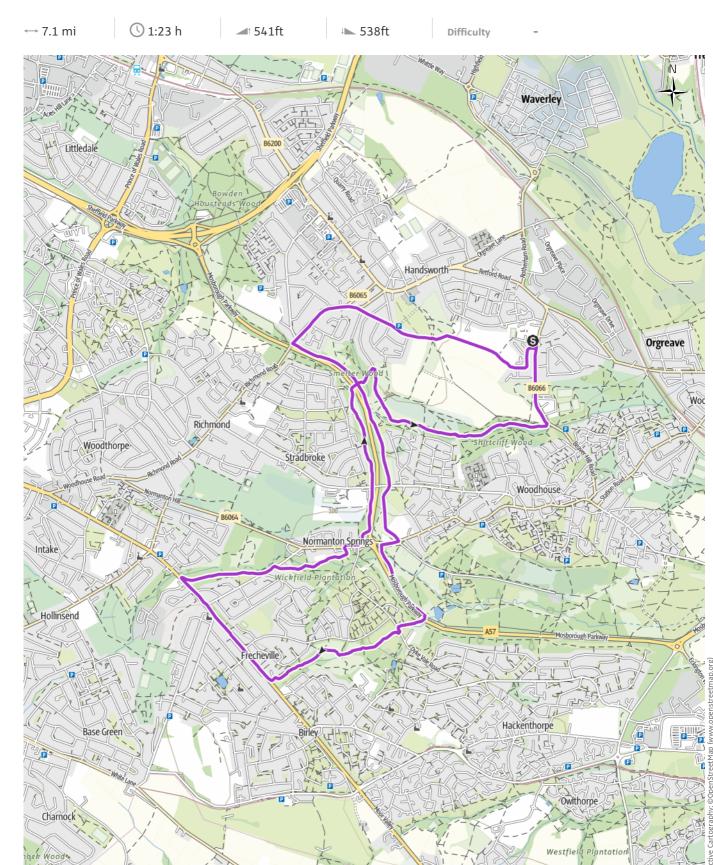

### route data

| Running  |                   |      |    |
|----------|-------------------|------|----|
| Distance | $\leftrightarrow$ | 7.1  | mi |
| Duration | ()                | 1:23 | h  |
| Ascent   | t                 | 541  | ft |
| Descent  |                   | 538  | ft |