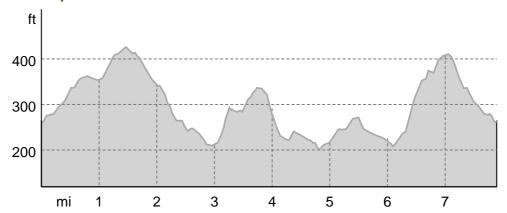

### route data

| Running  |                       |        |  |
|----------|-----------------------|--------|--|
| Distance | $\longleftrightarrow$ | 7.9 mi |  |
| Duration | ()                    | 1:57 h |  |
| Ascent   | t                     | 505 ft |  |
| Descent  |                       | 505 ft |  |