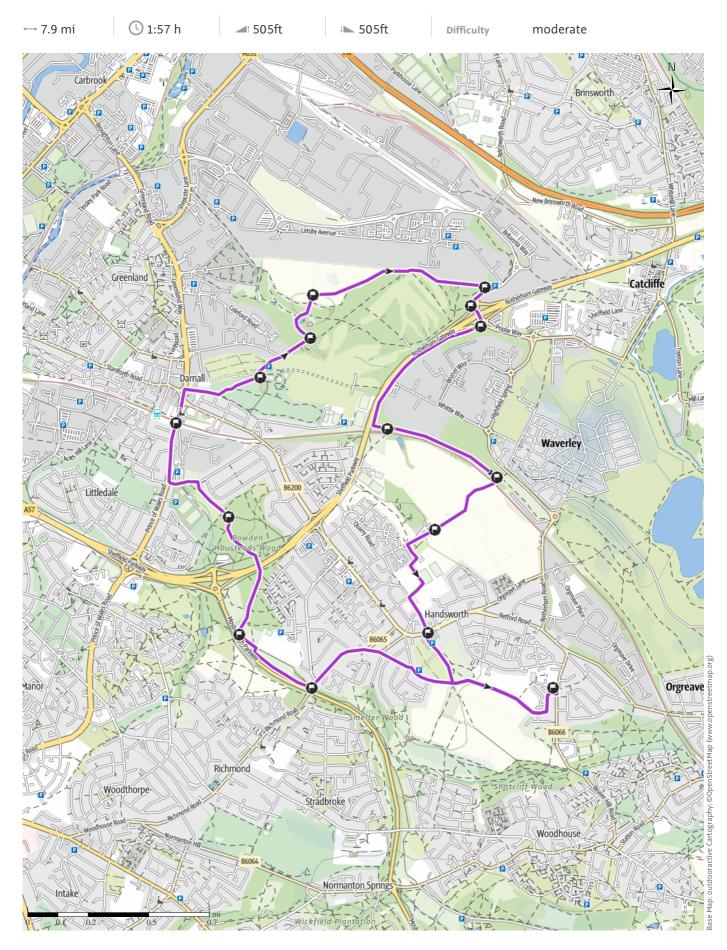

### route data

| Running  |                       |        |  |
|----------|-----------------------|--------|--|
| Distance | $\longleftrightarrow$ | 7.9 mi |  |
| Duration | ()                    | 1:57 h |  |
| Ascent   | t                     | 505 ft |  |
| Descent  |                       | 505 ft |  |